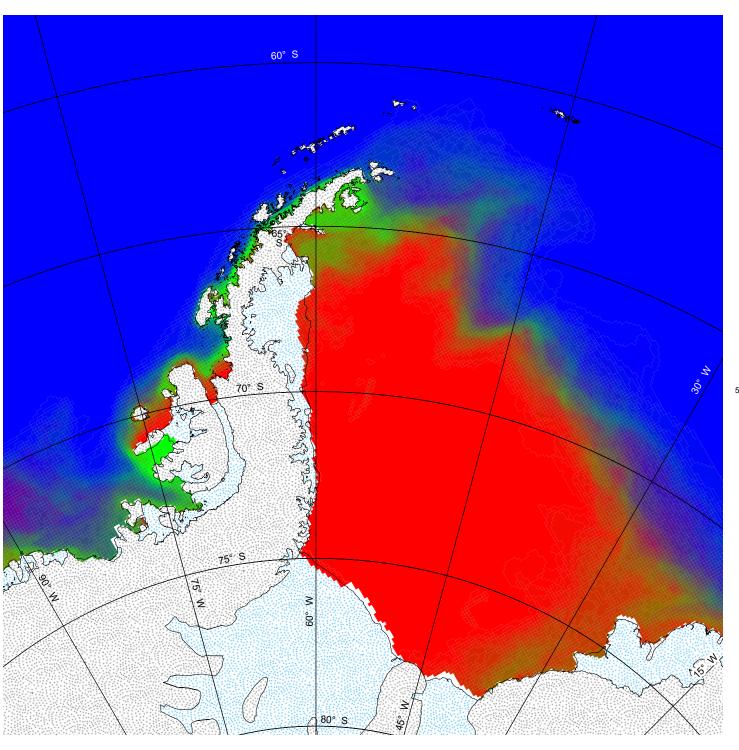

## Antarctic Peninsula Sea Ice Presence Mar 1 to Mar 15 2021 - 2025 (75 days)

scale: 1/12,500,000

projection: Equal Area Azimuthal (-90°)

US National Ice Center 3/17/2025

Data compiled from US National Ice Center daily sea ice analysis records