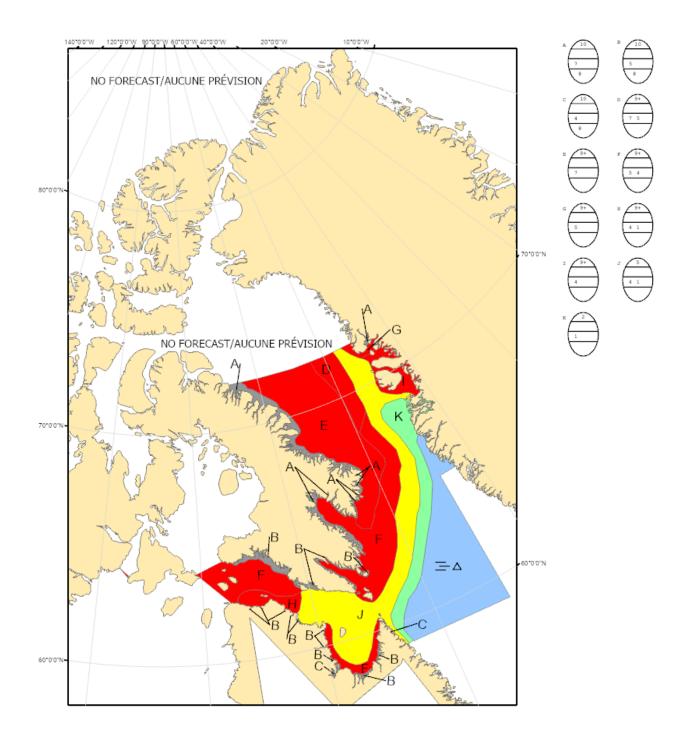

## Southwestern Baffin Bay.

December 1-7

- 9-9+ tenths grey-white and first-year ice including a trace of multi-year ice along the coast in the extreme northwestern section.

- 9-9+ tenths new and grey ice in the eastern section.

- Elsewhere, 9-9+ tenths grey and grey-white ice.

- Consolidated grey-white ice along parts of the Baffin Island coast.

December 8-15

- 9-9+ tenths grey-white and first-year ice including a trace of multi-year ice in the northwestern section.

- 9-9+ tenths grey-white ice in the southwestern and central sections.

- 9-9+ tenths new and grey ice in the extreme eastern section.

- Consolidated first-year ice including a trace of multi-year ice along parts of the Baffin Island coast.

December 16-25

- 9-9+ tenths first-year ice including a trace of multi-year ice along the coast in the western section.

- 9-9+ tenths grey-white and first-year ice in the central section.

- 9-9+ tenths grey and grey-white ice in the extreme eastern section.

- Consolidated first-year ice including a trace of multi-year ice along parts of the Baffin Island coast.

December 26-31

- 9-9+ tenths first-year ice including a trace of old ice along the coast in the western section.

- 9-9+ tenths first-year ice in the central section.

- 9-9+ tenths grey-white and first-year ice in the extreme eastern section.

- Consolidated first-year ice including a trace of multi-year ice along parts of the Baffin Island coast.

Northern Baffin Bay Pond and Navy Board Inlets Admiralty Inlet Lancaster Sound Barrow Strait Prince Regent Inlet Gulf of Boothia Wellington Channel McDougall Sound Jones Sound Norwegian Bay Eureka Sound Western Kane Basin Forecasts have ended for the season.